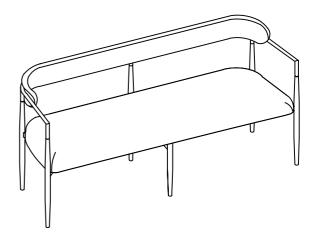

## ASSEMBLY INSTRUCTION FOR ACME FURNITURE MODEL# DN02699/DN02698 BENCH

Thank you for purchasing this quality product. Be sure to check all packing material carefully for small parts which may have come loose inside the carton during shipment. Separate, identify and count all parts and metal hardware. Compare with parts list to be sure all parts are present. If any part(s) are missing or damaged, please contact your local furniture dealer. For efficient and speedy service, please indicate the model number and code letter of part(s) needed.