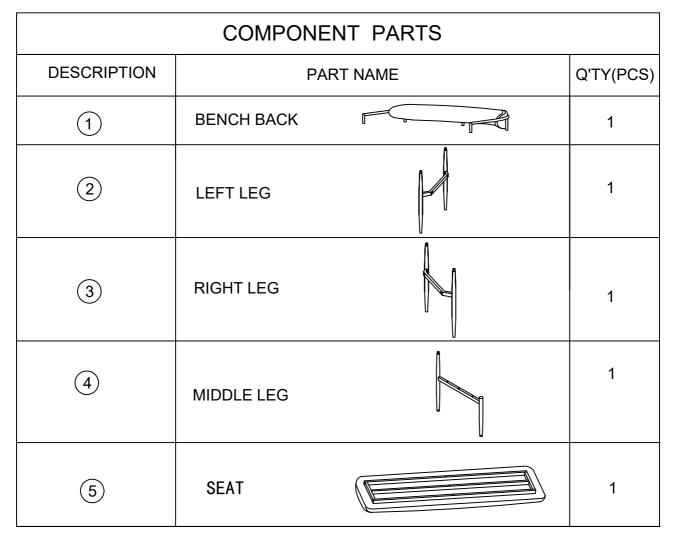

## ASSEMBLY INSTRUCTION FOR ACME FURNITURE MODEL# DN02699/DN02698 BENCH

Thank you for purchasing this quality product. Be sure to check all packing material carefully for small parts which may have come loose inside the carton during shipment. Separate, identify and count all parts and metal hardware. Compare with parts list to be sure all parts are present. If any part(s) are missing or damaged, please contact your local furniture dealer. For efficient and speedy service, please indicate the model number and code letter of part(s) needed.

## HARDWARE REQUIRED:

- A ® BOLT Ø5\*12MM 5 PCS
- B BOLT Ø1/4"\*1-3/4" 11 PCS
- C ALLEN KEY 4 MM 1PC

Attention:

\*\*\* Some number parts listed on the instruction sheet may not be in parts bag as they may already be assembled. Carefully check parts and packing materials prior to ordering replacements. How to Assemble: