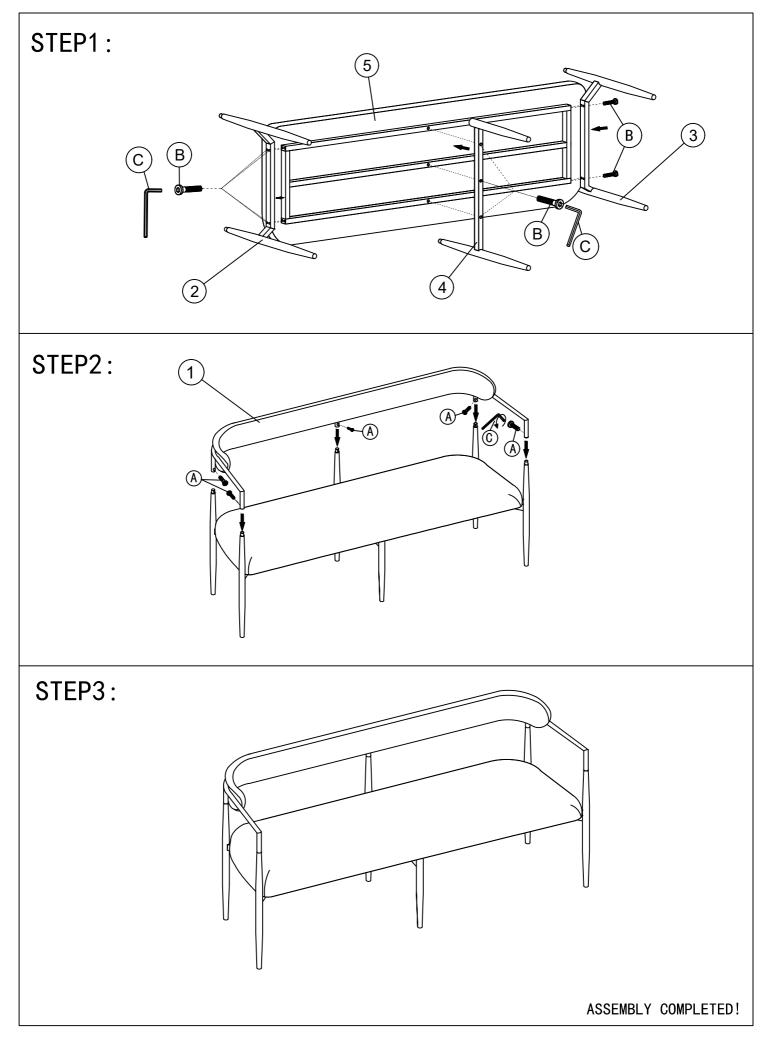

## \*\*\* Do not fully tighten screws until fully assemble \*\*\*

## HARDWARE REQUIRED:

- A ® BOLT Ø5\*12MM 5 PCS
- B BOLT Ø1/4"\*1-3/4" 11 PCS
- C ALLEN KEY 4 MM 1PC

Attention:

\*\*\* Some number parts listed on the instruction sheet may not be in parts bag as they may already be assembled. Carefully check parts and packing materials prior to ordering replacements. How to Assemble: